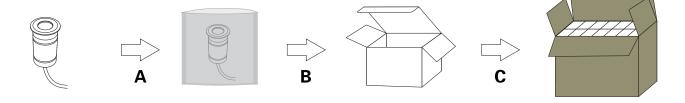

A: 1 pcs LED in ground light Inside a pe bag.

B: After 10 PE bag with LED in ground light into a box.

C: Put the 10 box on outer container.