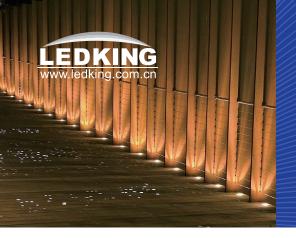

## LED SIMPLE L

LED KING PROVIDES SIMPLE ECO-LIGHTING FOR SMALL LIGHT.

Our simple lamp series are ideal for decorative or spot lighting. The lampbody is made of aluminum/ stainless steel and anticorrosive.

















## FIOORLED 1W 12-24V series





| Part No of LED King | 12V   |         | 24V   |         | Lumen (Lm) | Colour | CRI | IP Rang  | Poom Anglo        |
|---------------------|-------|---------|-------|---------|------------|--------|-----|----------|-------------------|
|                     | Power | Current | Power | Current | Lumen (Lm) | Colour | CKI | ir Kalig | Beam Angle        |
| FL-1W1224WW         | 1.1W  | 0.09A   | 1.1W  | 0.045A  | 105        | 3000K  | >93 | IP67     | 15°<br>30°<br>60° |
| FL-1W1224CW         |       |         |       |         | 115