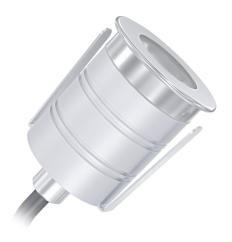

## LED SIMPLE L

LED KING PROVIDES SIMPLE ECO-LIGHTING FOR SMALL LIGHT.

Our simple lamp series are ideal for decorative or spot lighting. The lampbody is made of aluminum/ stainless steel and anticorrosive.

## FIOORLED 1W 12-24V series

| Part No of LED King | 12V   |         | 24V   |         | Lumen (Lm) | Colour | CRI | IP Rang  | Poom Anglo        |
|---------------------|-------|---------|-------|---------|------------|--------|-----|----------|-------------------|
|                     | Power | Current | Power | Current | Lumen (Lm) | Colour | CKI | ir Kalig | Beam Angle        |
| FL-1W1224WW         | 1.1W  | 0.09A   | 1.1W  | 0.045A  | 105        | 3000K  | >93 | IP67     | 15°<br>30°<br>60° |
| FL-1W1224CW         |       |         |       |         | 115        | 6000K  |     |          |                   |
| FL-1W1224NW         |       |         |       |         | 110        | 4000K  |     |          |                   |