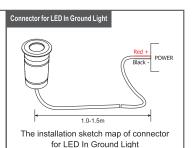

## FIOORLED 1W 12-24V series





| Part No of LED King | 12V   |         | 24V   |         | Lumen (Lm) | Colour | CRI | IP Rang  | Poom Anglo        |
|---------------------|-------|---------|-------|---------|------------|--------|-----|----------|-------------------|
|                     | Power | Current | Power | Current | Lumen (Lm) | Colour | CKI | ir Kalig | Beam Angle        |
| FL-1W1224WW         | 1.1W  | 0.09A   | 1.1W  | 0.045A  | 105        | 3000K  | >93 | IP67     | 15°<br>30°<br>60° |
| FL-1W1224CW         |       |         |       |         | 115        | 6000K  |     |          |                   |
| FL-1W1224NW         |       |         |       |         | 110        | 4000K  |     |          |                   |

## **Lighting Installation**











## **Packing Specification**

| Туре      | Net Weight | QTY    | Gross Weight | Demension     |
|-----------|------------|--------|--------------|---------------|
| FL-1W1224 | 0.08kg     | 100PCS | 11.2kg       | 485x215x250mm |



A: 1 pcs LED in ground light Inside a pe bag.

B: After 10 PE bag with LED in ground light into a box.

C: Put the 10 box on outer container.