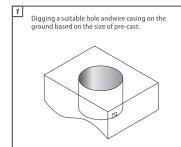

ve.

















## FIOORLED 1W 12-24V series





| Part No of LED King | 12V   |         | 24V   |         | Lumen (Lm) | Colour | CRI | IP Rang  | Poom Anglo        |
|---------------------|-------|---------|-------|---------|------------|--------|-----|----------|-------------------|
|                     | Power | Current | Power | Current | Lumen (Lm) | Colour | CKI | ir Kalig | Beam Angle        |
| FL-1W1224WW         | 1.1W  | 0.09A   | 1.1W  | 0.045A  | 105        | 3000K  | >93 | IP67     | 15°<br>30°<br>60° |
| FL-1W1224CW         |       |         |       |         | 115        | 6000K  |     |          |                   |
| FL-1W1224NW         |       |         |       |         | 110        | 4000K  |     |          |                   |

## **Lighting Installation**











## **Packing Specification**

| Туре      | Net Weight | QTY    | Gross Weight | Demension     |
|-----------|------------|--------|--------------|---------------|
| FL-1W1224 | 0.08kg     | 100PCS | 11.2kg       | 485x215x250mm |



A: 1 pcs LED in ground light Inside a pe bag.

B: After 10 PE bag with LED in ground light into a box.

C: Put the 10 box on outer container.