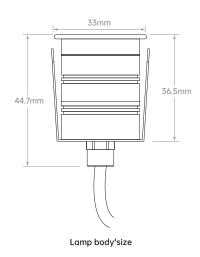

## LED SIMPLE L

LED KING PROVIDES SIMPLE ECO-LIGHTING FOR SMALL LIGHT.

Our simple lamp series are ideal for decorative or spot lighting. The lampbody is made of aluminum/ stainless steel and anticorrosive.