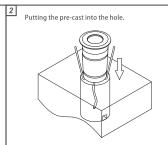

.

















## FIOORLED 1W 12-24V series





| Part No of LED King | 12V   |         | 24V   |         | Lumen (Lm) | Colour | CRI | IP Rang  | Poom Anglo        |
|---------------------|-------|---------|-------|---------|------------|--------|-----|----------|-------------------|
|                     | Power | Current | Power | Current | Lumen (Lm) | Colour | CKI | ir Kalig | Beam Angle        |
| FL-1W1224WW         | 1.1W  | 0.09A   | 1.1W  | 0.045A  | 105        | 3000K  | >93 | IP67     | 15°<br>30°<br>60° |
| FL-1W1224CW         |       |         |       |         | 115        | 6000K  |     |          |                   |
| FL-1W1224NW         |       |         |       |         | 110        | 4000K  |     |          |                   |

## **Lighting Installation**











## **Packing Specification**

| Туре      | Net Weight | QTY    | Gross Weight | Demension     |
|-----------|------------|--------|--------------|---------------|
| FL-1W1224 | 0.08kg     | 100PCS | 11.2kg       | 485x215x250mm |



A: 1 pcs LED in ground light Inside a pe bag.

B: After 10 PE bag with LED in ground light into a box.

C: Put the 10 box on outer container.