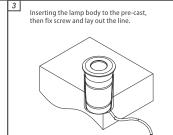

## FIOORLED 1W 12-24V series





| Part No of LED King | 12V   |         | 24V   |         | Lumen (Lm) | Colour | CRI | IP Rang  | Poom Anglo        |
|---------------------|-------|---------|-------|---------|------------|--------|-----|----------|-------------------|
|                     | Power | Current | Power | Current | Lumen (Lm) | Colour | CKI | ir Kalig | Beam Angle        |
| FL-1W1224WW         | 1.1W  | 0.09A   | 1.1W  | 0.045A  | 105        | 3000K  | >93 | IP67     | 15°<br>30°<br>60° |
| FL-1W1224CW         |       |         |       |         | 115        | 6000K  |     |          |                   |
| FL-1W1224NW         |       |         |       |         | 110        | 4000K  |     |          |                   |

## **Lighting Installation**











## **Packing Specification**

| Туре      | Net Weight | QTY    | Gross Weight | Demension     |
|-----------|------------|--------|--------------|---------------|
| FL-1W1224 | 0.08kg     | 100PCS | 11.2kg       | 485x215x250mm |



A: 1 pcs LED in ground light Inside a pe bag.

B: After 10 PE bag with LED in ground light into a box.

C: Put the 10 box on outer container.